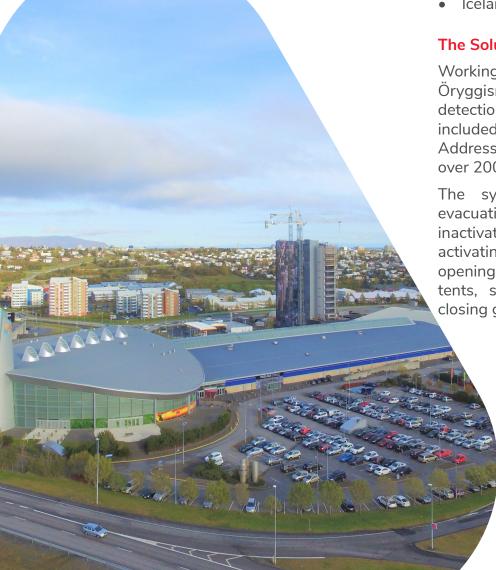

## **Smáralind Shopping Center**

## Ampac protects the largest shopping center in Iceland.

Smáralind is the largest shopping center in Iceland with around 90 shops and businesses on 62,000 m2. The center opened in 2001 and is well located in the town of Kópavogur which is in the capital area of Iceland.

Smáralind consists of two main levels of retail, a third floor with offices in one end. a multi-screen cinema and an entertainment area in the other end. In addition, it has a car park for 3,000 cars, bicycle storage and an office tower with 15 floors is attached to the center.