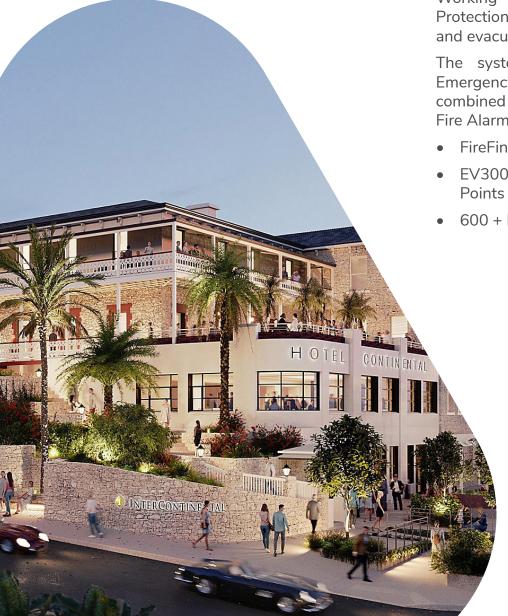

## **The Continental Sorrento**

## Ampac protects the historic Continental Sorrento.

The 145 year old, heritage building recently received a \$100 million refurbishment, and has reopened as The Continental Sorrento Hotel. The revitalised precinct spans 20,000sqm and features six levels and five separate buildings.

Location: Mornington Peninsula, Victoria

Sector: Hotel

**Products:** FireFinder<sup>PLUS</sup> EV3000

Completed: 2022