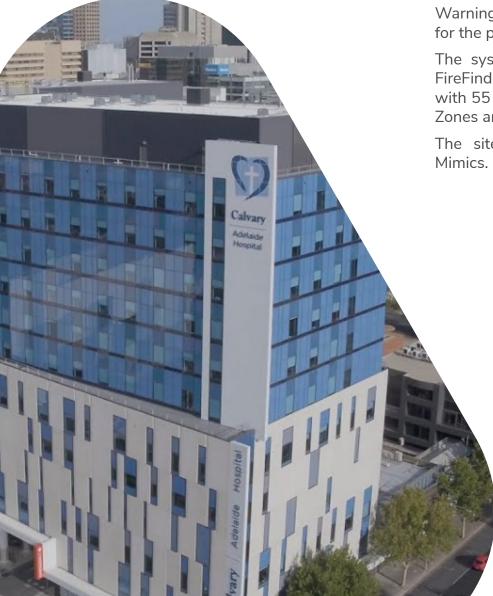

## **Calvary Adelaide Hospital**

Ampac protects the largest private hospital in South Australia

Calvary Adelaide Hospital is a private hospital located in the Adelaide CBD. The new hospital replaces the services of both the Calvary Wakefield Hospital and Calvary Rehabilitation Hospital and is the largest private hospital in South Australia.