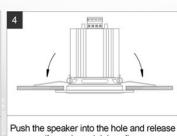

## **Installation Instructions**

Turn the spring retaining clips upward.

the spring retaining clips