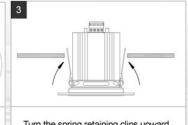

## **Installation Instructions**

Turn the spring retaining clips upward.

the spring retaining clips