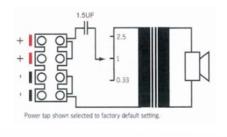

#### **Features**

- 70mm speaker cone
- Operates with 100 volt speaker line
- Three (3) power output settings
- Speaker grille incorporated with speaker
- Capacitor fitted for line monitoring
- Enclosed transformer
- Unique cable restraint

### **Item Number & Specifications**

| ltem      | Power  | SPL 1W | Frequency       | Grille   | Grille   | Grille | Ceiling | Mounting | Overall |
|-----------|--------|--------|-----------------|----------|----------|--------|---------|----------|---------|
| Number    | Taps   | @1m    | Response        | Material | Diameter | Colour | Cutout  | Depth    | Weight  |
| 4113-1003 | 0.33W, | 88.9dB | 100hZ—<br>15kHz | Steel    | 105mm    | White  | 85mm    | 80mm     | 425g    |