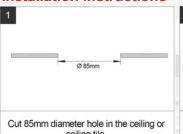

## **Installation Instructions**

Turn the spring retaining clips upward.

the spring retaining clips