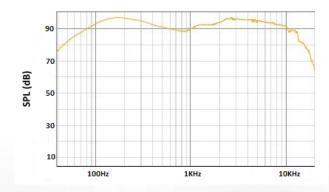

#### Frequency Response (SPL 1W @ 1m)

### **Item Number & Specifications**

| ltem      | Power  | SPL 1W | Frequency       | Grille   | Grille   | Grille | Ceiling | Mounting | Overall |
|-----------|--------|--------|-----------------|----------|----------|--------|---------|----------|---------|
| Number    | Taps   | @1m    | Response        | Material | Diameter | Colour | Cutout  | Depth    | Weight  |
| 4113-1003 | 0.33W, | 88.9dB | 100hZ—<br>15kHz | Steel    | 105mm    | White  | 85mm    | 80mm     | 425g    |