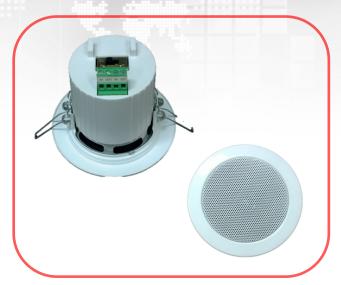

# 70mm 100V 2.5W Ceiling Speaker

The 70mm ceiling speaker is ideal for use in a wide range of applications including Emergency Warning Systems (EWS), Background Music (BGM) and Public Address (PA) paging within offices, warehouses, hotels and shopping centers.

### **Item Number & Specifications**

| ltem      | Power  | SPL 1W | Frequency       | Grille   | Grille   | Grille | Ceiling | Mounting | Overall |
|-----------|--------|--------|-----------------|----------|----------|--------|---------|----------|---------|
| Number    | Taps   | @1m    | Response        | Material | Diameter | Colour | Cutout  | Depth    | Weight  |
| 4113-1003 | 0.33W, | 88.9dB | 100hZ—<br>15kHz | Steel    | 105mm    | White  | 85mm    | 80mm     | 425g    |