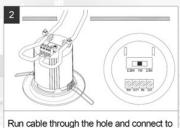

## **Installation Instructions**

Turn the spring retaining clips upward.

the spring retaining clips