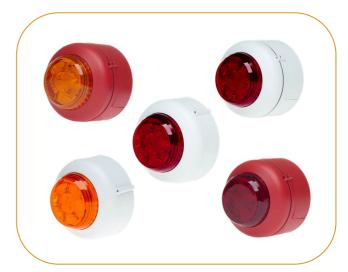

- Choice of red, amber, clear or blue colour lens
- Shallow base IP43 and deep base IP65 versions available
- Unique dual power wiring configuration for energy saving installation
- Designed to work with both conventional and twowire (SAV-WIRE®) systems

## **Item Numbers**

| Item No      | Description                      |
|--------------|----------------------------------|
| VXB-SB-RB/R  | Shallow Base Red Body Red Lens   |
| VXB-DB-RB/RL | Deep Base Red Body Red Lens      |
| VXB-SB-WB/RL | Shallow Base White Body Red Lens |
| VXB-DB-WB/RL | Deep Base White Body Red Lens    |