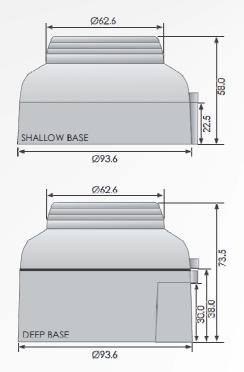

## **Dimensions**

Vantage LED Beacons

## **Specifications**

| opeemeations      |                                         |
|-------------------|-----------------------------------------|
| Operating Voltage | 20 - 35V DC                             |
| Supply Current    | Standard 5mA @ 24Vdc<br>Low 3mA @ 24Vdc |
| Light Output @ 1M | Standard 0.7W Low 0.4W                  |
| Flash Rate        | 1 per second (1Hz)                      |
| Operating Temp.   | -20℃ +70℃                               |
| Humidity          | 0 to 95% Non-condensing                 |
| Material          | ABS fire retardant plastic              |
| Dimensions        |                                         |
| Shallow Base      | 94mm Ø x 58mm H                         |
| Deep Base         | 94mm Ø x 74mm H                         |
| IP rating         | IP43 (shallow)                          |
|                   | IP65 (deep)                             |
| Weight            | 145g (shallow)                          |
|                   | 165g (deep)                             |
|                   |                                         |